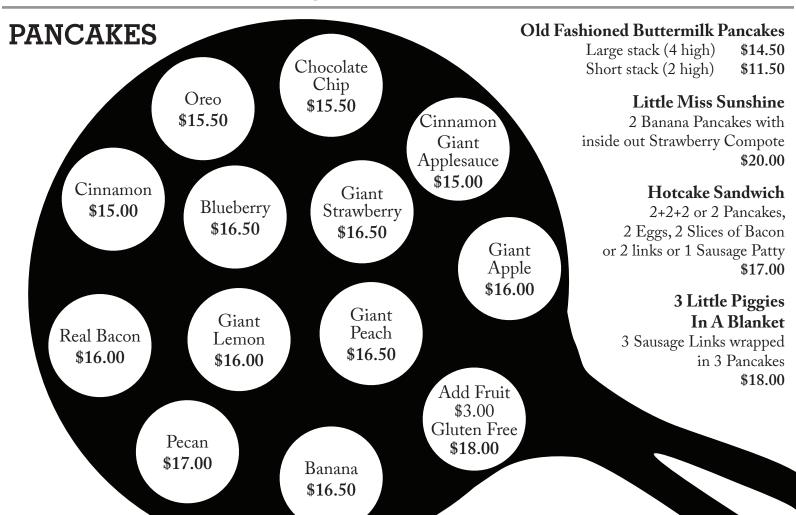

#### **BELGIUM WAFFLES** \*Add extra flavors for \$3.00

| Blueberry           | \$15.50   | Chocolate Chip         | \$15.50 |
|---------------------|-----------|------------------------|---------|
| Lemon               | \$15.50   | Try A La Mode \$3.00 6 | extra!  |
| Strawberry          | \$15.50   | Oreo                   | \$15.00 |
| Apple               | \$15.50   | Pecan                  | \$17.00 |
| Peach               | \$15.50   | Belgium(plain)         | \$12.00 |
| Squirrel            | \$17.00   |                        |         |
| Almonds & Honey cre | am cheese |                        |         |

#### MONAGON'S FAMOUS FRENCH TOAST\*

Texas Toast with Egg Batter, Topped with Powdered Sugar Can add fruit - Lemon, Peach, Blueberry, Strawberry, Banana, Apple \$4.00

Half .... \$14.00 Full.... \$16.50

#### \*FRENCH CREPES

| Plain      | \$14.00 |
|------------|---------|
| Peach      | \$15.00 |
| Apple      | \$15.00 |
| Blueberry  | \$15.00 |
| Banana     | \$15.00 |
| Strawberry | \$15.00 |
| Lemon      | \$15.00 |
| Blintz*    | \$17.00 |
| *E:4441    | 1       |

\*Fruit, cottage cheese, honey cream cheese \*Add extra flavors for \$3.00